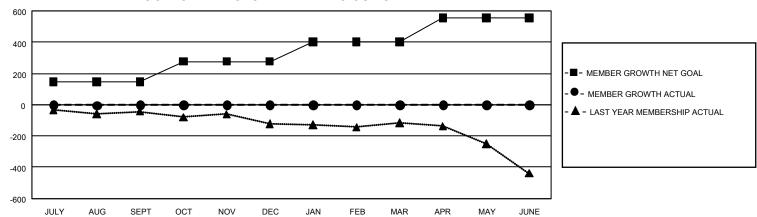

## GMT Constitutional Area 7, Group B

REPORT DOES NOT INCLUDE CLUBS IN UNDISTRICTED AREAS.

| Clubs                 |               |           |               | Members               |                          |                         |                                                    |
|-----------------------|---------------|-----------|---------------|-----------------------|--------------------------|-------------------------|----------------------------------------------------|
| RESULTS FOR 2021-2022 |               |           |               | RESULTS FOR 2021-2022 |                          |                         |                                                    |
| QUARTER               | NEW CLUB GOAL | NEW CLUBS | DROPPED CLUBS | QUARTER ME            | EMBER GROWTH NET<br>GOAL | MEMBER GROWTH<br>ACTUAL | DROPPED MEMBERS<br>ACTUAL (including<br>transfers) |
| JULY/AUG/SEPT         | 0             | 0         | 4             | JULY/AUG/SEPT         | 146                      | 150                     | 120                                                |
| OCT/NOV/DEC           | 6             | 0         | 0             | OCT/NOV/DEC           | 130                      | 0                       | 0                                                  |
| JAN/FEB/MAR           | 0             | 0         | 0             | JAN/FEB/MAR           | 127                      | 0                       | 0                                                  |
| APR/MAY/JUNE          | 15            | 0         | 0             | APR/MAY/JUNE          | 152                      | 0                       | 0                                                  |

## GOALS AND ACTUAL MEMBERS CUMULATIVE

| DROPPED CLUBS: 4     |          | 75 CLUBS OF 323 ADDED 1 OR<br>MORE NEW MEMBERS | GENDER DISTRIBUTION            |                |  |
|----------------------|----------|------------------------------------------------|--------------------------------|----------------|--|
|                      |          |                                                | MALE                           | 5,774 (68.15%) |  |
|                      |          |                                                | FEMALE                         | 2,697 (31.83%) |  |
| DROPPED MEMBERS      |          |                                                | NON BINARY                     | 1 (0.01%)      |  |
| DECEASED 19          |          |                                                | PREFER NOT TO ANSWER 0 (0.00%) |                |  |
| CLUB CANCELLED OTHER | 0<br>101 | CLICK HERE FOR                                 | TOTAL FAMILY UNIT MEMBERS      | S 758          |  |
| TOTAL                | 120      | CUMULATIVE MEMBERSHIP DATA                     | FAMILY MEMBERS PAYING HA       | LF DUES 383    |  |