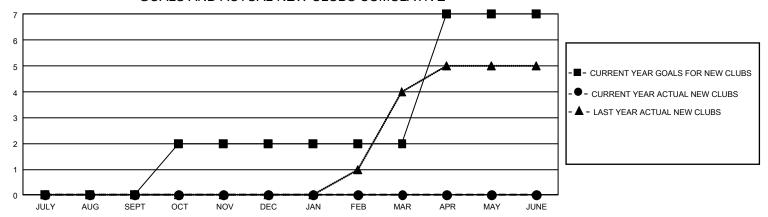

## GMT Constitutional Area 7, Group B

REPORT DOES NOT INCLUDE CLUBS IN UNDISTRICTED AREAS.

| Clubs                 |               |           |               | Members               |                          |                         |                                                    |
|-----------------------|---------------|-----------|---------------|-----------------------|--------------------------|-------------------------|----------------------------------------------------|
| RESULTS FOR 2021-2022 |               |           |               | RESULTS FOR 2021-2022 |                          |                         |                                                    |
| QUARTER               | NEW CLUB GOAL | NEW CLUBS | DROPPED CLUBS | QUARTER ME            | EMBER GROWTH NET<br>GOAL | MEMBER GROWTH<br>ACTUAL | DROPPED MEMBERS<br>ACTUAL (including<br>transfers) |
| JULY/AUG/SEPT         | 0             | 0         | 4             | JULY/AUG/SEPT         | 146                      | 150                     | 120                                                |
| OCT/NOV/DEC           | 6             | 0         | 0             | OCT/NOV/DEC           | 130                      | 0                       | 0                                                  |
| JAN/FEB/MAR           | 0             | 0         | 0             | JAN/FEB/MAR           | 127                      | 0                       | 0                                                  |
| APR/MAY/JUNE          | 15            | 0         | 0             | APR/MAY/JUNE          | 152                      | 0                       | 0                                                  |

## GOALS AND ACTUAL NEW CLUBS CUMULATIVE